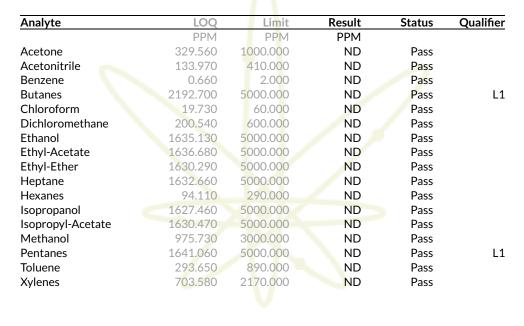

## **Residual Solvents**

# Sample: 2503LVL0192.0985

Secondary License: ; Chain of Distribution:

Strain: Mimosa; Batch Size: 1793 g; External Batch ID: C.OS250226CR.WZRD-S Sample Received: 03/05/2025; Report Created: 03/10/2025; Report Expiration: 03/10/2026 Sampling Date: 03/03/2025; Sampling Time: 0900; Sampling Person: MZ Harvest Date: 12/26/2024; Manufacturing Date: 02/28/2025; External Lot ID: Date of Pickup: 03/05/2025 Time Collected: 12:20

Pass

Date Tested: 03/05/2025 07:00 am

Performed by GCMS-HS per SOP-LM-014. Methods used per AZDHS R9-17-404.03 and solvent limits set by AZDHS R9-17 Table 3.1. ADHS approved method for residual solvents by GCMS-HS for all listed analytes.