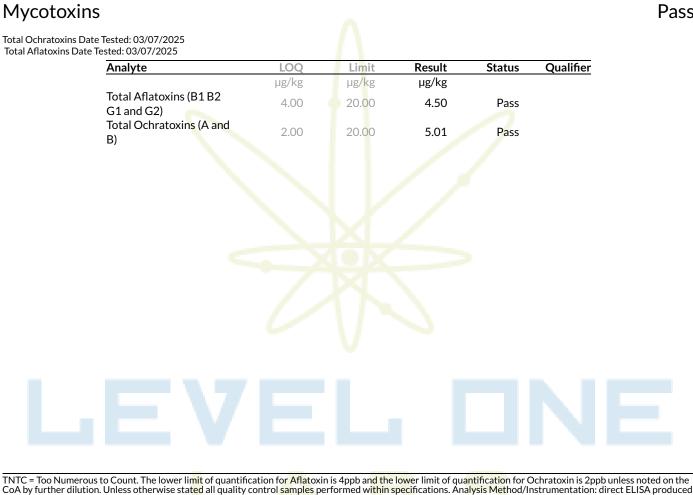

## Sample: 2503LVL0192.0985

Secondary License: ; Chain of Distribution:

Strain: Mimosa; Batch Size: 1793 g; External Batch ID: C.OS250226CR.WZRD-S Sample Received: 03/05/2025; Report Created: 03/10/2025; Report Expiration: 03/10/2026 Sampling Date: 03/03/2025; Sampling Time: 0900; Sampling Person: MZ Harvest Date: 12/26/2024; Manufacturing Date: 02/28/2025; External Lot ID: Date of Pickup: 03/05/2025 Time Collected: 12:20

Pass

by Romer Labs and read on Bio-Tek 800TS microplate reader. Procedure followed SOP-LM-018. Methods used per AZDHS R9-17-404.03 and R9-17-404.04 and limits set by AZDHS R9-17 Table 3.1. ADHS approved method.